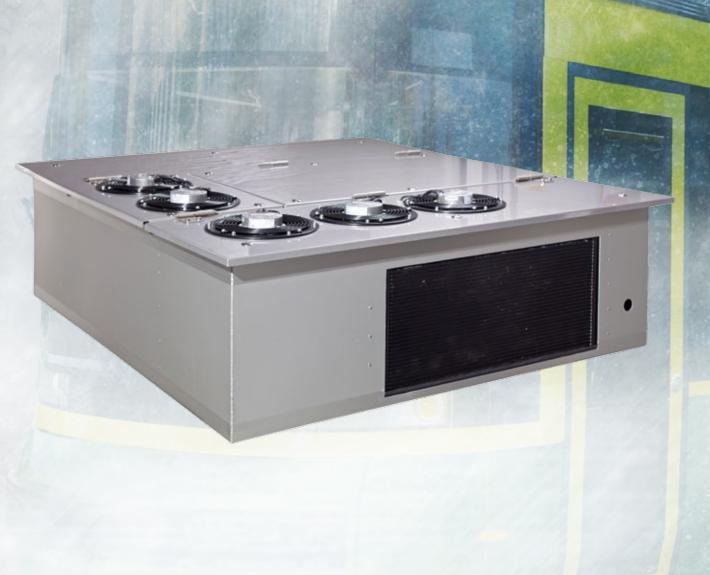

### **Light Rail Vehicles**

With Lumikko modular light rail vehicle solutions, the HVAC-system can flexibly be fitted for different LRV sets. We have developed the most efficient brake energy recovery system on the market to help to minimize the energy consumption during the lifetime of the vehicle.

## Energy efficient HVAC solution for light rail vehicles

#### Passenger area

Cooling capacity 9-14 kW/unit
Air volume 1000-1800 m³/h
Total input airflow 1900 m³
Weight 398 kg/unit

One unit/car

#### Driver's cabin

Cooling capacity 2-4,5 kW
Air volume 300-800 m³/h
Total air input 800 m³
Weight 90 kg/unit

- Additionally available with watercooled brakeresistor system, which is able to recycle up to 90% of breaking energy for heating.
- ☑ Unit is adjusting it's functions automatically to meet the best efficiency possible. This is done i.e. by using electric expansion valve and variable speed fans.