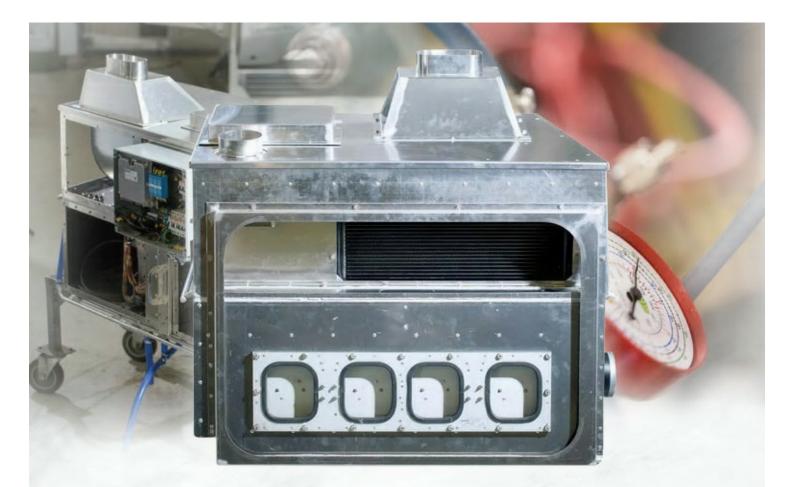

### **Lumikko** TAMING CIRCUMSTANCES

# HVACSolutions Passenger Cars

Lumikko HVAC systems are designed to fit to the train envelope. An easy access for maintenance activities has been the priority when designing the unit. Lumikko HVAC solution has proved its performance in tunnels, snow, rain, summer heat and in 200kmh speed.

Lumikko is able to supply turn key solutions including calculations, 3D-design, air ducts, control system, pressure protection and the HVAC units. We can optimize the system in terms of passenger comfort and life cycle costs to meet the customer demand.